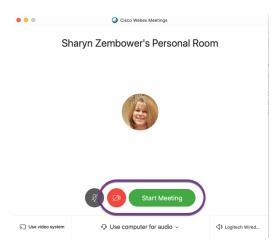

## Lecture Capture using Webex

- 1. Open your Map PowerPoint.
- 2. On your desktop look for and click the Webex Meetings Icon

3. Click start meeting.

4. On the next screen please click the camera button and it will turn red. Click start meeting