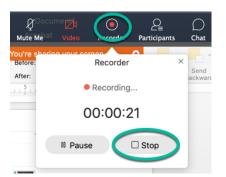

5. Click the share screen button and select screen 1.

- 6. Once you share your screen, hover your cursor above the orange share bar at the top of the screen and click record.
- 7. On the pop up box, make sure it says record in the cloud and click the red record button and then click the small X in the upper right corner of the record box to make it go away while you record.

- 8. Start your lecture going through your PowerPoint.
- 9. Once you are finished lecturing, move your cursor back up to the orange share bar and click the record button again. Click stop

- 10. Up in the orange share bar, click stop share.
- 11. Click the big red X to leave the meeting.