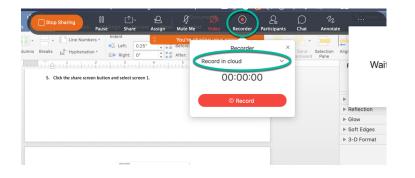

5. Click the share screen button and select screen 1.

- 6. Once you share your screen, hover your cursor above the orange share bar at the top of the screen and click record.
- 7. On the pop up box, make sure it says record in the cloud and click the red record button and then click the small X in the upper right corner of the record box to make it go away while you record.