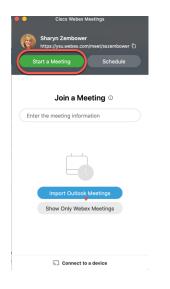

## Lecture Capture using Webex

- 1. Open your Map PowerPoint.
- 2. On your desktop look for and click the Webex Meetings Icon

3. Click start meeting.

4. On the next screen please click the camera button and it will turn red. Click start meeting