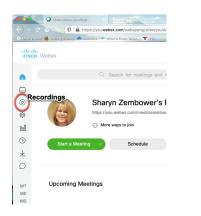

- 14. Sign in using your YSU email address
- 15. Sign in with your YSU username and password

16. Click the recordings button located in the left column.