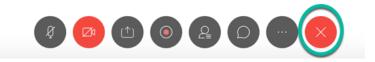

- 8. Start your lecture going through your PowerPoint.
- 9. Once you are finished lecturing, move your cursor back up to the orange share bar and click the record button again. Click stop

- 10. Up in the orange share bar, click stop share.
- 11. Click the big red X to leave the meeting.