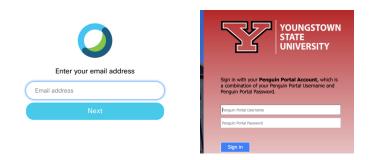

- 14. Sign in using your YSU email address
- 15. Sign in with your YSU username and password

16. Click the recordings button located in the left column.