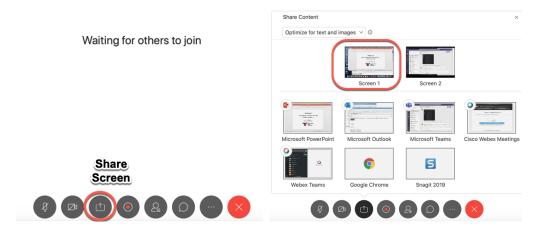

5. Click the share screen button and select screen 1.

- 6. Once you share your screen, hover your cursor above the orange share bar at the top of the screen and click record.
- 7. On the pop up box, make sure it says record in the cloud and click the red record button and then click the small X in the upper right corner of the record box to make it go away while you record.