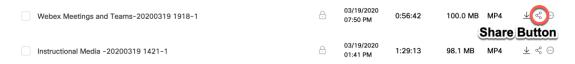

the record box to make it go away while you record.



- 8. Start your lecture going through your PowerPoint.
- 9. Once you are finished lecturing, move your cursor back up to the orange share bar and click the record button again. Click stop



- 10. Up in the orange share bar, click stop share.
- 11. Click the big red X to leave the meeting.



- 12. You will then get an email message that your recording is ready. It will take awhile and is takes time for the recording to process.
- 13. Once you get the email, please open a browser and navigate to ysu.webex.com.



- 14. Sign in using your YSU email address
- 15. Sign in with your YSU username and password



16. Click the recordings button located in the left column.



## 17. Once the recordings page appears, click the share button.



## 18. Click the copy button

## Share Recording

|  | 3 | ć |
|--|---|---|
|  | e | 7 |

| Share with specific people                          |            |
|-----------------------------------------------------|------------|
| Enter email addresses                               |            |
| Message                                             |            |
| I'd like to share the meeting recordin you.         | g with     |
| Public Link                                         |            |
| Anyone with the link can view this recording $\sim$ |            |
| https://ysu.webex.com/recordingservice/sites/ys     | su/rec r 🕤 |
| Password protection Copy                            | lcon       |
| pYFhXAj4                                            |            |
| Cancel